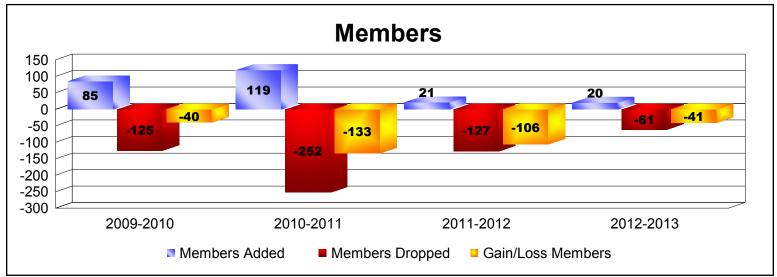

**Disbanded Districts**As of June 2013 Cumulative

| Year      | New<br>Clubs | Dropped<br>Clubs | Gain/<br>Loss<br>Clubs | New<br>Members | Charter<br>Members | Reinstate<br>Members | Transfer<br>Members | Total<br>Member<br>Added | Total<br>Members<br>Dropped | Gain/<br>Loss<br>Members |
|-----------|--------------|------------------|------------------------|----------------|--------------------|----------------------|---------------------|--------------------------|-----------------------------|--------------------------|
| 2009-2010 | 3            | -5               | -2                     | 13             | 60                 | 12                   | 0                   | 85                       | -125                        | -40                      |
| 2010-2011 | 3            | -11              | -8                     | 25             | 60                 | 33                   | 1                   | 119                      | -252                        | -133                     |
| 2011-2012 | 1            | -7               | -6                     | 0              | 21                 | 0                    | 0                   | 21                       | -127                        | -106                     |
| 2012-2013 | 1            | -3               | -2                     | 0              | 20                 | 0                    | 0                   | 20                       | -61                         | -41                      |
| Average   | 2            | -7               | -5                     | 10             | 40                 | 11                   | 0                   | 61                       | -141                        | -80                      |