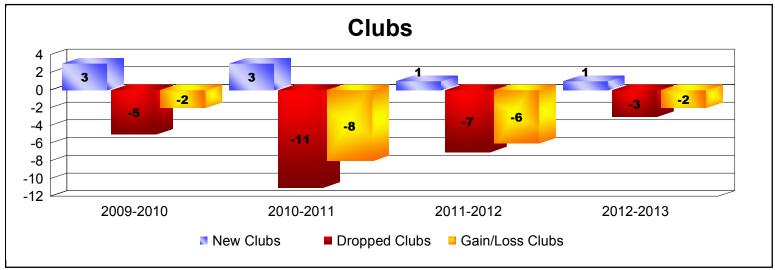

**Disbanded Districts**As of June 2013 Cumulative

| Year      | New<br>Clubs | Dropped<br>Clubs | Gain/<br>Loss<br>Clubs | New<br>Members | Charter<br>Members | Reinstate<br>Members | Transfer<br>Members | Total<br>Member<br>Added | Total<br>Members<br>Dropped | Gain/<br>Loss<br>Members |
|-----------|--------------|------------------|------------------------|----------------|--------------------|----------------------|---------------------|--------------------------|-----------------------------|--------------------------|
| 2009-2010 | 3            | -5               | -2                     | 13             | 60                 | 12                   | 0                   | 85                       | -125                        | -40                      |
| 2010-2011 | 3            | -11              | -8                     | 25             | 60                 | 33                   | 1                   | 119                      | -252                        | -133                     |
| 2011-2012 | 1            | -7               | -6                     | 0              | 21                 | 0                    | 0                   | 21                       | -127                        | -106                     |
| 2012-2013 | 1            | -3               | -2                     | 0              | 20                 | 0                    | 0                   | 20                       | -61                         | -41                      |
| Average   | 2            | -7               | -5                     | 10             | 40                 | 11                   | 0                   | 61                       | -141                        | -80                      |